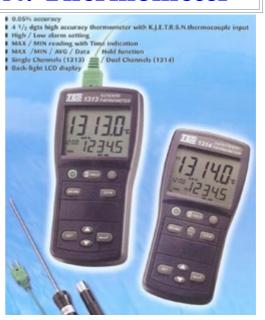

## 1313/1314 K.J.T.E.R.S.N. Thermometer

## **FEATURES**

- · Highly accurate thermometer with thermocouple K, J, E, T, R, S, N type.
- Dual input function T1/T2 temperature display. (1314)
- Warning beeper with HI/LO setting.
  MAX/MIN with TIME, MAX-MIN AVG, HOLD function.
- $^{\circ}$ C / / K User-Selective.
- Back-Light LCD display.